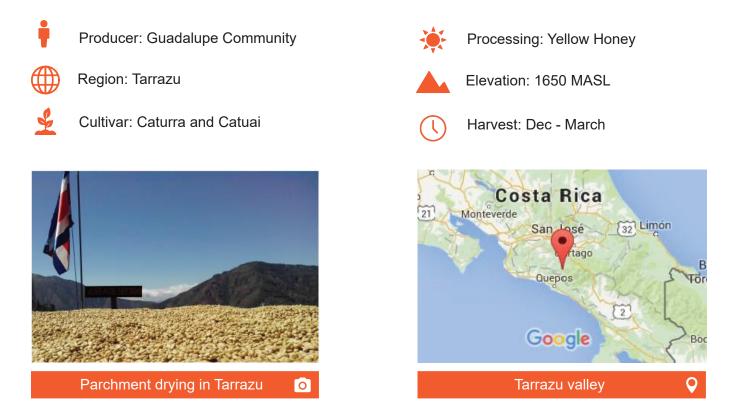

## Costa Rica Tarrazu Yellow Honey cherry - lemon - honey

This coffee's goal is to award the best farmers from the geographical area of Tarrazú who have managed to improve their productivity, reduce production costs and implement new practices to reduce environmental impact, though the guidance and direction of Ecom's Sustainable Management Services team.

We believe that this Yellow honey, from the small producers in the Guadalupe community of Tarrazu meet all these marks and is truly significant in pushing the regions specialty coffee forward.

Atlantic Specialty Coffee, Inc. Specialty Green Coffee Importers atlanticspecialtycoffee.com